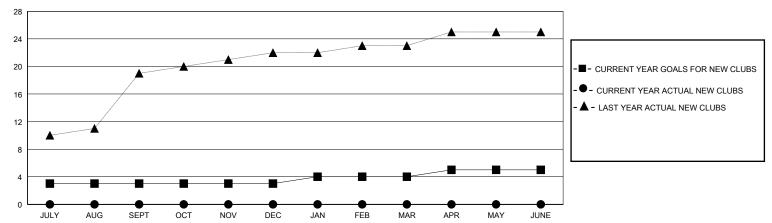

------------------|----|----|--------|---------|
| Clubs RESULTS FOR 2024-2025 |                |   |   | Members RESULTS FOR 2024-2025 |    |    |        |         |
|                             |                |   |   |                               |    |    |        | QUARTER |
| JULY/AUG/SEPT               | 3              | 0 | 0 | JULY/AUG/SEPT                 | 50 | 96 | 97     |         |
| OCT/NOV/DEC                 | 0              | 0 | 0 | OCT/NOV/DEC                   | 25 | 0  | 0      |         |
| JAN/FEB/MAR                 | 1              | 0 | 0 | JAN/FEB/MAR                   | 50 | 0  | 0      |         |
| APR/MAY/JUNE                | 1              | 0 | 0 | APR/MAY/JUNE                  | 25 | 0  | 0      |         |

## GOALS AND ACTUAL NEW CLUBS CUMULATIVE



## GOALS AND ACTUAL MEMBERS CUMULATIVE



| - | - | MEMBER GROWTH NET GOAL |  |
|---|---|------------------------|--|
|   |   |                        |  |

- ● - MEMBER GROWTH ACTUAL

- ▲ - LAST YEAR MEMBERSHIP ACTUAL

| DROPPED CLUBS: 0 |    |
|------------------|----|
| DROPPED MEMBERS  |    |
| DECEASED         | 1  |
| CLUB CANCELLED   | 0  |
| OTHER            | 96 |
| TOTAL            | 97 |

| 26 CLUBS OF 144 ADDED 1 OR MORE<br>NEW MEMBERS | GENDER DISTRIBUTION  MALE 3,304 (77.76%)  FEMALE 945 (22.24%) |       |
|------------------------------------------------|---------------------------------------------------------------|-------|
| CLICK HERE FOR CUMULATIVE                      | TOTAL FAMILY UNIT MEMBERS                                     | 1,262 |
| MEMBERSHIP DATA