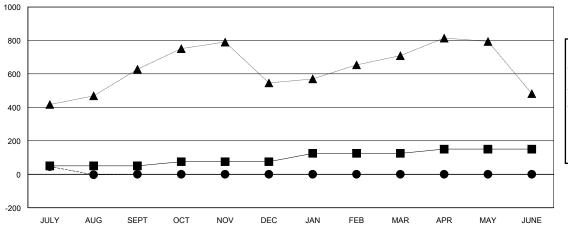

## GOALS AND ACTUAL MEMBERS CUMULATIVE

| - | - | MEMBER GROWTH NET GOAL |  |
|---|---|------------------------|--|
|   |   |                        |  |

- ● - MEMBER GROWTH ACTUAL

- ▲ - LAST YEAR MEMBERSHIP ACTUAL